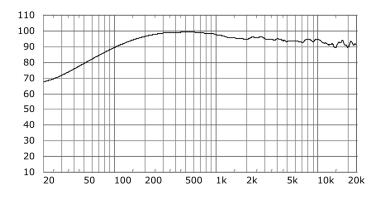

#### **FEATURES**

- Weatherproof enclosure
- IP65 Rating
- Aluminum and stainless steel frame
- Infinite adjustment stainless steel bracket
- Flexible placement due to excellent dispersion
- Compact 4 x 4 x 4" package
- Superior intelligibility and clarity
- Predictable and even frequency response
- Coherent phase response
- Size and flexibility allows easy retrofitting

#### SPECIFICATIONS

| Parameter                | value | unit |
|--------------------------|-------|------|
| SPL for 2.83 volts       | 89.0  | dB   |
| Weight                   | 812   | gm   |
| Length                   | 101.6 | mm   |
| Width                    | 101.6 | mm   |
| Depth                    | 101.6 | mm   |
| Power                    | 28    | W    |
| Conical Coverage Pattern | 120°  | Deg  |