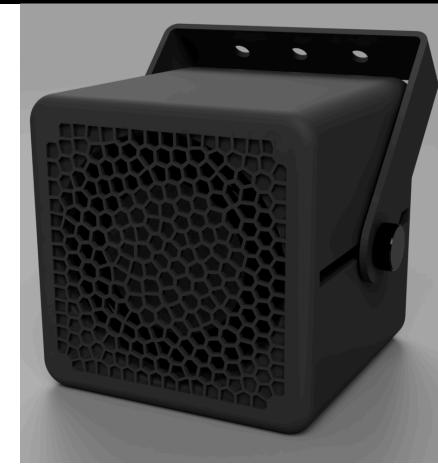

### craftedav.com

The Crafted FOUR© is the optimal custom designed speaker for commercial audio systems. Versatile, small, and powerful, the FOUR can be mounted virtually anywhere necessary to create a high quality and truly immersive experience.

#### **FEATURES**

- Weatherproof enclosure
- IP65 Rating
- Aluminum and stainless steel frame
- Infinite adjustment stainless steel bracket
- Flexible placement due to excellent dispersion
- Compact 4 x 4 x 4" package
- Superior intelligibility and clarity
- Predictable and even frequency response
- Coherent phase response
- Size and flexibility allows easy retrofitting

#### SPECIFICATIONS

| Parameter                | value | unit |
|--------------------------|-------|------|
| SPL for 2.83 volts       | 89.0  | dB   |
| Weight                   | 812   | gm   |
| Length                   | 101.6 | mm   |
| Width                    | 101.6 | mm   |
| Depth                    | 101.6 | mm   |
| Power                    | 28    | W    |
| Conical Coverage Pattern | 120°  | Deg  |